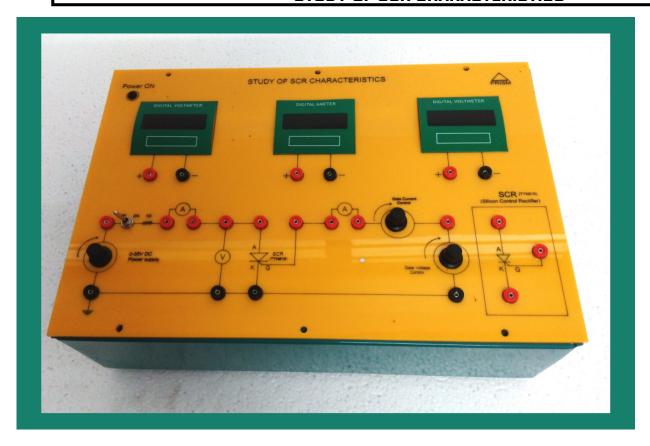

## STUDY OF SCR CHARACTERISTICS

Application areas : Schools & Science college (Physics , Electronics & Computer) , Polytechnic & Engineering aboratories, Research purpose , Universities.

## **Technical specifications:**

- 1. 230 V AC, 50Hz operated table top model.
- 2. Experimental circuits are engraved on quality polycarbonate acrylic sheet to understand the circuits clearly.
- 3. All major 3mm banana test points are located on the kit wherever necessary.
- 4. Digital voltmeter (2 nos) & Ammeter (1 no) 3 1/2 digit.
- 5. Inbuilt 0-35 VOLT DC power supply.
- 6. Kit is fitted in MS box with water-green powder coating finish.
- 7. Above trainer kits are manufactured using quality components.
- 8. Size:  $330 \times 220 \times 90 \text{ mm}$  (L X B X H), 0.8 thickness.
- 9. Supplied with experimental details manual & connecting molded pins patch cords.

## Experiments can be done using kit as,

1. To study the SCR characteristics.